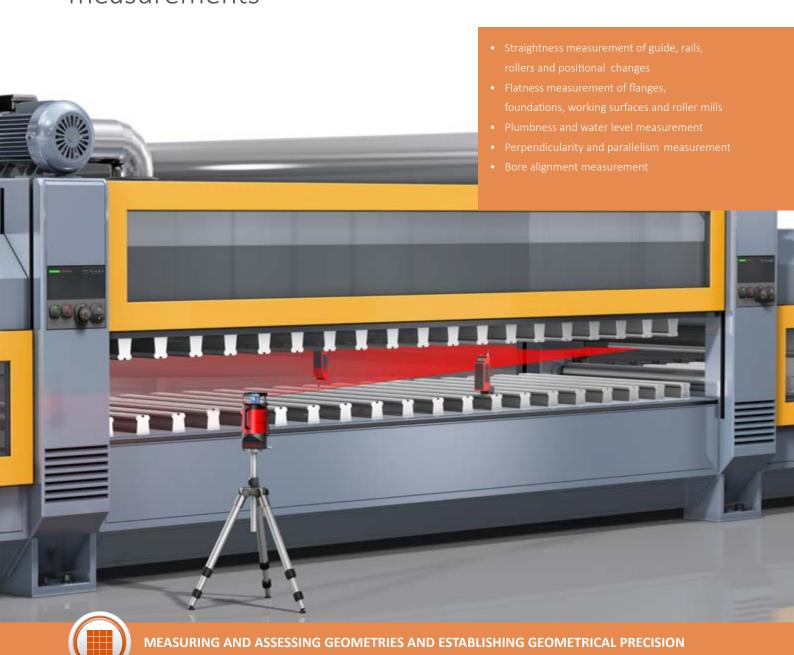

# Laser-based structures and machine components measurements

## GEO 4.1 – Laser-based structures and machine components measurement

Geometric precision reduces wear, increases the machine efficiency, improves the product quality and reduces the risk of vibration and failure. Laser techniques simplify the optical measurement, but then also require appropriate opportunities for targeted correction best when performing the

#### Straightness, Flatness

### Plumbness, perpendicularity, parallelism

#### Bore alignment measurements

- ▶ LEVALIGN®, sensALIGN® 7, INCLINEO®
- ▶ GEO Center, ROTALIGN® Ultra 2
- Short report (Description of the task and short presentation of the measurement results)
- ▶ LEVALIGN® expert, INCLINEO®
- ▶ GEO Center, ROTALIGN® Ultra 2,
- Measurement report (with presentation of the measurement results and corrections)
- ► CENTRALIGN®, BORALIGN®
- ▶ GEO Center, ROTALIGN® Ultra 2,
- ▶ Short report (Description of the task and short presentation of the measurement results)