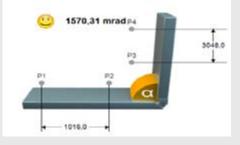

#### Straightness, Flatness

### Plumbness, perpendicularity, parallelism

#### Bore alignment measurements

- ▶ LEVALIGN®, sensALIGN® 7, INCLINEO®
- ▶ GEO Center, ROTALIGN® Ultra 2
- Short report (Description of the task and short presentation of the measurement results)
- ▶ LEVALIGN® expert, INCLINEO®
- ▶ GEO Center, ROTALIGN® Ultra 2,
- Measurement report (with presentation of the measurement results and corrections)
- ► CENTRALIGN®, BORALIGN®
- ▶ GEO Center, ROTALIGN® Ultra 2,
- ▶ Short report (Description of the task and short presentation of the measurement results)