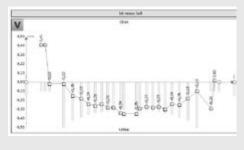

have knowledge about tolerances and permissible deviations.

Bore alignments of diesel engines, gas and steam turbines or compressors can be precisely and quickly measured as well with laser based technologies.

#### Straightness, Flatness

### Plumbness, perpendicularity, parallelism

#### Bore alignment measurements

- ▶ LEVALIGN®, sensALIGN® 7, INCLINEO®
- ▶ GEO Center, ROTALIGN® Ultra 2
- Short report (Description of the task and short presentation of the measurement results)
- ▶ LEVALIGN® expert, INCLINEO®
- ▶ GEO Center, ROTALIGN® Ultra 2,
- Measurement report (with presentation of the measurement results and corrections)
- ► CENTRALIGN®, BORALIGN®
- ▶ GEO Center, ROTALIGN® Ultra 2,
- ▶ Short report (Description of the task and short presentation of the measurement results)











LEVALIGN®, sensALIGN®, INCLINEO®, ROTALIGN® Ultra 2, CENTRALIGN® and BORALIGN® are registered trademarks of PRÜFTECHNIK Dieter Busch GmbH. Copying or reproduction of the information in this document, in whatever form, is only permitted with express written approval by PRÜFTECHNIK Dieter Busch GmbH. The information in the brochure is subject to change without notice, as PRÜFTECHNIK products are continuously further developed. PRÜFTECHNIK products are covered by issued or pending patents registered worldwide. © Copyright 2019 by PRÜFTECHNIK Dieter Busch GmbH.



► Made in Germany Global Presence

Quality Service

**PRÜFTECHNIK** Condition Monitoring GmbH Oskar-Messter-Str. 19-21 85737 Ismaning, Deutschland Tel.: +49 89 99616-0 Fax: +49 89 99616-200 service@pruftechnik.com www.pruftechnik.c