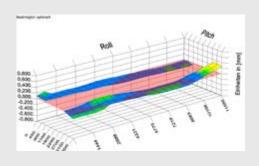

PRÜFTECHNIK has developed measuring techniques and software that can measure 5-dimensional to illustrate such results. Our service technicians have knowledge about tolerances and permissible deviations.